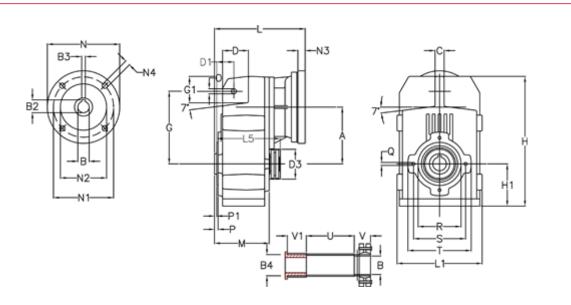

## **Measures**

| A = 125.00 | D1 = 40.0 | 15 = 182.0 | P1                                  | = 3.0   | V = 41  |
|------------|-----------|------------|-------------------------------------|---------|---------|
| B = 30     | d3 = 83   | M = 120.0  | Q                                   | = M8x15 | V1 = 48 |
| B1 = 14    | G = 160   | N = 160    | R                                   | = 95    |         |
| B2 = 16.3  | G1 = 58.0 | N1 = 130   | S                                   | = 115   |         |
| B3 = 5     | H = 286.0 | N2 = 110   | Т                                   | = 140   |         |
| B4 = 30    | H1 = 92.5 | N4 = M8x16 | Tightening torque Nm adapter bushin | g = 6.0 |         |
| C = 20     | L = 197.5 | O = 11     | Tightening torque Nm shrink disc    | = 7.0   |         |
| D = 57.0   | L1 = 188  | P = 5.0    | U                                   | = 104.5 |         |